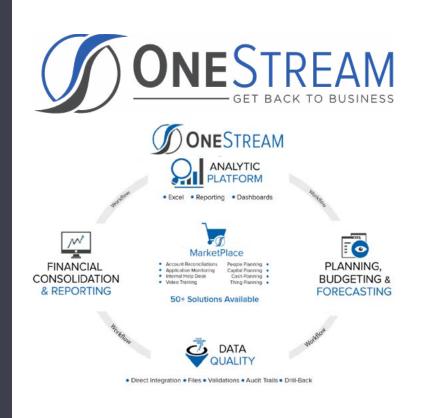

## **OneStream:**

OneStream XF is so much more than just a consolidation and budgeting software. It is a revolutionary product that flexes to collect any structured or unstructured data for analysis and reporting. Lower the cost of deploying these additional solutions such as account reconciliations, profitability and cost management, workforce planning, year-end debt schedules, weekly pulse data, or any other collection imaginable

#### The Challenge:

Our clients require multiple products, multiple applications, and complex integrations. However, clients want better information delivered faster and cheaper. The current CPM status quo offers 16 separate products that all work on different technologies. The burden falls on the customer to install, integrate and maintain all of these products. This disparate strategy is unsustainable and results in: increased administration and IT staff; exotic and expensive hardware; brittle consultant driven integrations; and software install, upgrade and infrastructure paralysis.

### The Solution:

OneStream XF offers one product, one application, and multiple solutions all in one. As the original inventors and architects of Oracle® Hyperion Financial Management and Oracle Hyperion FDM/UpStream WebLink®, OneStream started over to engineer the first sustainable platform for Unified Financial Intelligence. OneStream XF combines power and flexibility with ease of use, deployment and maintenance.